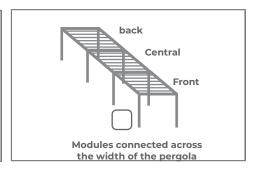

| 1 mm                                                                               |
| 2                                                                     | 2 mm                                                                               |
| 3                                                                     | 3 mm                                                                               |
| 4                                                                     | 4 mm                                                                               |
| *Plastic drain for extra charge                                       |                                                                                    |





# Is the product in modular version?







# 4. colours

# Ral 9016 mat FSM 71319 struktura RAL 7016 mat Other RAL\* Construction Inny kolor RAL\* Blades

## 5. Direction of blades opening



| ( · o. · ) · o. · o. |                 |                |
|----------------------|-----------------|----------------|
| back                 |                 | Front          |
| the blades o         | pen in a clockv | vise direction |

# 6. Roof Slant

|    | Flat/even Roof                                              |
|----|-------------------------------------------------------------|
|    | Slanted roof TOWARDS the motor**                            |
|    | Slanted roof FROM the motor*                                |
| *  | As a standard we produce the slanted roof FROM the motor    |
| ** | Height difference between the ends of t