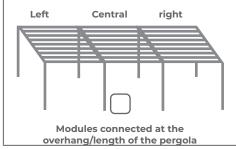

| 1 mm                                                                               |
| 2                                                                     | 2 mm                                                                               |
| 3                                                                     | 3 mm                                                                               |
| 4                                                                     | 4 mm                                                                               |
| *Plastic drain for extra charge                                       |                                                                                    |





# Is the product in modular version?







# 4. colours

# Ral 9016 mat FSM 71319 struktura RAL 7016 mat Other RAL\* Construction Inny kolor RAL\* Blades

## 5. Direction of blades opening



| ( · o. · ) · o. · o. |                 |                |
|----------------------|-----------------|----------------|
| back                 |                 | Front          |
| the blades o         | pen in a clockv | vise direction |

# 6. Roof Slant

|    | Flat/even Roof                                              |
|----|-------------------------------------------------------------|
|    | Slanted roof TOWARDS the motor**                            |
|    | Slanted roof FROM the motor*                                |
| *  | As a standard we produce the slanted roof FROM the motor    |
| ** | Height difference between the ends of