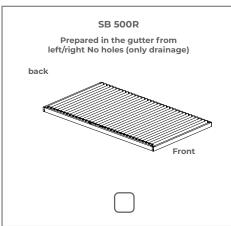

### 1. Model SB 500

| DRAINAGE FROM GUTTERS                                                 |                                                                                    |
|-----------------------------------------------------------------------|------------------------------------------------------------------------------------|
| Prepared in the gutter<br>from left/right No holes<br>(only drainage) | Drainage hole made at a<br>distance of [] from the<br>rear to the axis of the hole |
| 1                                                                     | 1 mm                                                                               |
| 2                                                                     | 2 mm                                                                               |
| 3                                                                     | 3 mm                                                                               |
| 4                                                                     | 4 mm                                                                               |
| *Plastic drain for extra charge                                       |                                                                                    |