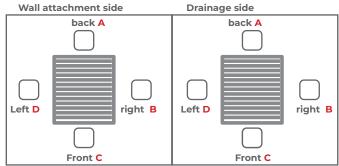

### 1. Model SB 500

| DRAINAGE FROM GUTTERS                                                 |                                                                                    |
|-----------------------------------------------------------------------|------------------------------------------------------------------------------------|
| Prepared in the gutter<br>from left/right No holes<br>(only drainage) | Drainage hole made at a<br>distance of [] from the<br>rear to the axis of the hole |
| 1                                                                     | 1 mm                                                                               |
| 2                                                                     | 2 mm                                                                               |
| 3                                                                     | 3 mm                                                                               |
| 4                                                                     | 4 mm                                                                               |
| *Plastic drain for extra charge                                       |                                                                                    |