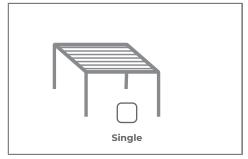

| 1 mm                                                                               |
| 2                                                                     | 2 mm                                                                               |
| 3                                                                     | 3 mm                                                                               |
| 4                                                                     | 4 mm                                                                               |
| *Plastic drain for extra charge                                       |                                                                                    |





# Is the product in modular version?







# 4. colours

# Ral 9016 mat FSM 71319 struktura RAL 7016 mat Other RAL\* Construction Inny kolor RAL\* Blades

## 5. Direction of blades opening



| ( · o. · ) · o. · o. |                 |                |
|----------------------|-----------------|----------------|
| back                 |                 | Front          |
| the blades o         | pen in a clockv | vise direction |

# 6. Roof Slant

|    | Flat/even Roof                                              |
|----|-------------------------------------------------------------|
|    | Slanted roof TOWARDS the motor**                            |
|    | Slanted roof FROM the motor*                                |
| *  | As a standard we produce the slanted roof FROM the motor    |
| ** | Height difference between the ends