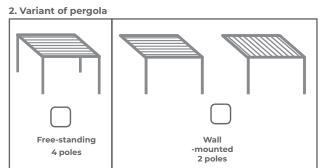

e |
| 1                                                                     | 1 mm                                                                               |
| 2                                                                     | 2 mm                                                                               |
| 3                                                                     | 3 mm                                                                               |
| 4                                                                     | 4 mm                                                                               |
| *Plastic drain for extra charge                                       |                                                                                    |





# Is the product in modular version?







# 4. colours

# Ral 9016 mat FSM 71319 struktura RAL 7016 mat Other RAL\* Construction Inny kolor RAL\* Blades

## 5. Direction of blades opening



| ( · o. · ) · o. · o. |                 |                |
|----------------------|-----------------|----------------|
| back                 |                 | Front          |
| the blades o         | pen in a clockv | vise direction |

# 6. Roof Slant

|    | Flat/even Roof                                              |
|----|-------------------------------------------------------------|
|    | Slanted roof TOWARDS the motor**                            |
|    | Slanted roof FROM the motor*                                |
| *  | As a standard we produce the slanted roof FROM the motor    |