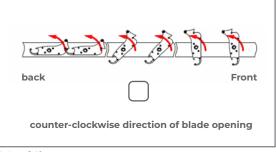

## 5. Direction of blades opening

| ( · o. · ) · o. · o. |                 |                |
|----------------------|-----------------|----------------|
| back                 |                 | Front          |
| the blades o         | pen in a clockv | vise direction |