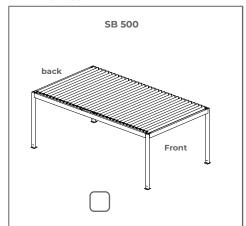

# Order form Pergola SB 500

| Subject order no. |  |
|-------------------|--|
|                   |  |
|                   |  |
|                   |  |
|                   |  |

### 1. Model SB 500

| DRAINAGE FROM GUTTERS                                                 |                                                                                    |
|-----------------------------------------------------------------------|------------------------------------------------------------------------------------|
| Prepared in the gutter<br>from left/right No holes<br>(only drainage) | Drainage hole made at a<br>distance of [] from the<br>rear to the axis of the hole |
| 1                                                                     | 1 mm                                                                               |
| 2                                                                     | 2 mm                                                                               |
| 3                                                                     | 3 mm                                                                               |
| 4                                                                     | 4 mm                                                                               |
| *Plastic drain for extra charge                                       |                                                                                    |